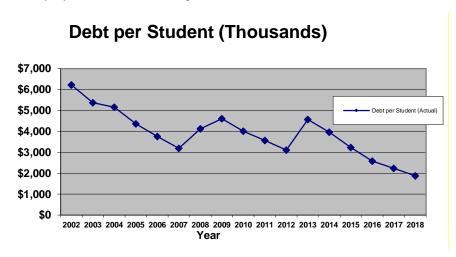

ished the Sugarloaf Café. A significant painting programme commenced in the Moorak Homestead and numerous areas throughout the College received a fresh coat of paint.

The College currently has made considerable inroads into paying off our Loans. The balance of each outstanding loan as at 31 December 2018 was:

Loan 2.2 (PRC Development - \$3M loan drawn May 2009) \$1,143 Loan 2.3 (ELCC Development – \$2M loan drawn in full June 2014 \$1,399 Loan 2.4 (Purchase of Relocatable Buildings - \$473.6 K over 10 years) \$2,789

Our debt per student is at a very manageable level but with that said, we are still cautious moving forward as both Federal and State Governments are likely to tighten their funding distributions further to the education sector as they try to reduce their budget deficits.



Tenison Woods College is, by comparison, a low fee school that offers very generous sibling and concessional discounts (for those families experiencing financial difficulties). This consideration has helped us reach the enrolment levels we currently enjoy and thus we benefit from these economies of scale and the additional government "needs" funding. We need to act with caution however, as it is becoming more evident that families are struggling to pay their fees and we have seen a steady increase of requests for assistance in the past couple of years

The ELCC has continued to exceed all expectations and has become a talking point within the CEO and other schools are now starting to look at the potential rewards for their own communities. Enrolments are at the maximum limits and we have