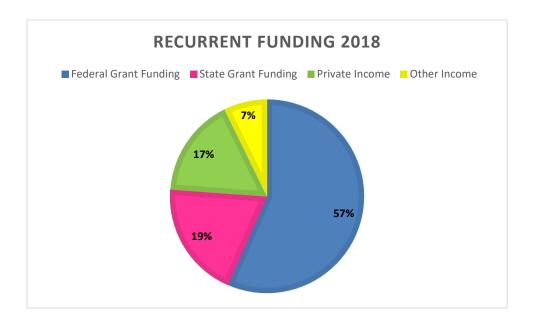

ificate III Individual Support – Aged Care (Mount Gambier TAFE)            | 1 students  |
| • | Certificate III in Fitness (TWC)                                               | 2 students  |
| • | Certificate III Information and Communications Technology                      | 1 students  |
| • | Certificate III Policing Studies                                               | 1 student   |

## **SCHOOL FINANCES**

#### School income breakdown by Government Fees and Other

#### Recurrent funding (\$'000)

| State Government   | \$4,206,498  | 19%  |  |
|--------------------|--------------|------|--|
| Federal Government | \$12,227,825 | 57%  |  |
| Private            | \$ 3,580,040 | 17%  |  |
| Other              | \$ 1,569,116 | 7%   |  |
| TOTAL              | \$21,583,479 | 100% |  |



# NATIONAL ASSESSMENT PROGRAM – LITERACY AND NUMERACY (NAPLAN)

In 2018 our Year 3, 5, 7 and 9 students undertook the National Assessment Program – Literacy and Numeracy (NAPLAN) testing as an online test for the first time. Year 3 students still did their writing test in paper form and will do so again in 2019.

This testing did allow for an earlier return of results to families and the school but because of disputes at state level about comparing online and paper results there is less comparison data available to schools.

#### Results

In the tables below results that are substantially below Australian and SA means are shaded in pink. Results that are above are highlighted in green.

A major concern with the 2018 Year 3 cohort is the reading results for both males and females. There i